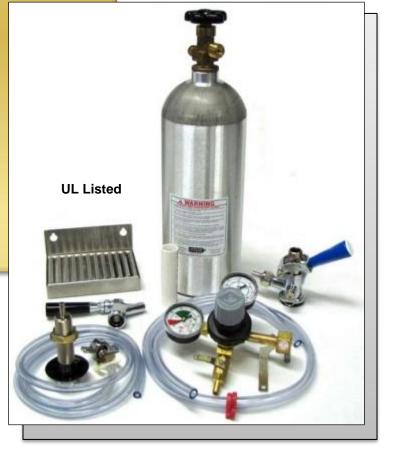

## KIT-C2 includes:

- Dual Gauge Regulator
- 5 lb CO2 Cylinder (Empty)
- CO2 tubing with Clamps
- Beer Line
- Spacer
- Beer Faucet with Shank
- Stainless Steel Drip Tray with tray insert and holder
- "D" Style Keg Coupler
- Keg Tap
- Faucet Wrench
- Installation Instructions